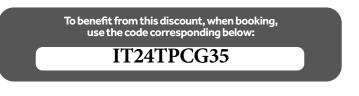

TAP Air Portugal has agreed to offer a discount to the participants who make their flight booking and buy their ticket exclusively through TAP Air Portugal's website.

The code given to this event must be mentioned when making the booking in order to benefit from the discount:

- Enter the website www.flytap.com
- Select flights and dates
- Select Advance Search
- Insert the event code in the Promotion/Congress Code Box.

Exemplo: